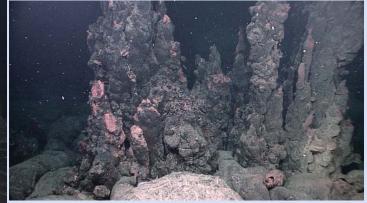

# Representative Photos of the Dive

Towering hydrothermal sulfide spires, lined west-to-east within the graben; remnants of past black smoker chimneys with scars in the rock where colonies of tubeworms once lived.