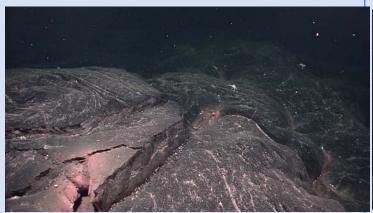

#### **Description of the Dive:**

During our third ROV dive on the Galápagos Rift, we continued searching for active hydrothermal vents. We came across recent lobate flow with hydrothermal staining and continued to move SW on this flow toward a ridge. Hydrothermal alteration of pillow lavas appeared more extensive in this region. Once on top of the ridge, there was speculation that this feature was a north-facing broken talus mound or wall and that there would be more hydrothermal activity to the west of our current location. As we moved west, low volume warm venting could be seen and particles in the water that were likely to be bacterial sulfur flocculent. Traversing over younger lava flow on our way north toward "Little Hercules smoke target", we passed a recent lava contact and the water remained murky with no sessile fauna and a decrease in hydrothermal staining. We came upon a 1 m wide fissure, floored with talus and pillow lava on either side and continued to follow the fissure with an increase in sediment, before turning to follow the fissure to the east. Towering hydrothermal sulfide spires appeared, lined west-to-east within the graben; remnants of past black smoker chimneys with scars in the rock where colonies of tubeworms once lived.

# Representative Photos of the Dive

Towering hydrothermal sulfide spires, lined west-to-east within the graben; remnants of past black smoker chimneys with scars in the rock where colonies of tubeworms once lived.