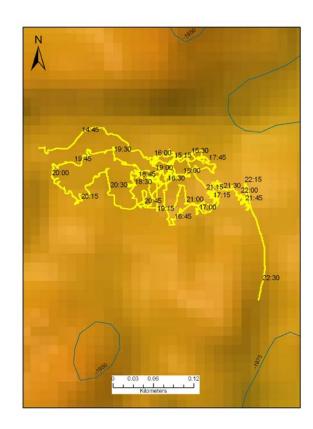

d west, low volume warm venting could be seen and particles in the water that were likely to be bacterial sulfur flocculent. Traversing over younger lava flow on our way north toward "Little Hercules smoke target", we passed a recent lava contact and the water remained murky with no sessile fauna and a decrease in hydrothermal staining. We came upon a 1 m wide fissure, floored with talus and pillow lava on either side and continued to follow the fissure with an increase in sediment, before turning to follow the fissure to the east. Towering hydrothermal sulfide spires appeared, lined west-to-east within the graben; remnants of past black smoker chimneys with scars in the rock where colonies of tubeworms once lived.

**Overall Map of ROV Dive Area** 

**Close-up Map of Main Dive Site** 





# Representative Photos of the Dive







Towering hydrothermal sulfide spires, lined west-to-east within the graben; remnants of past black smoker chimneys with scars in the rock where colonies of tubeworms once lived.

## Please direct inquiries to:

NOAA Office of Ocean Exploration & Research 1315 East-West Highway (SSMC3 10<sup>th</sup> Floor) Silver Spring, MD 20910 (301) 734-1014